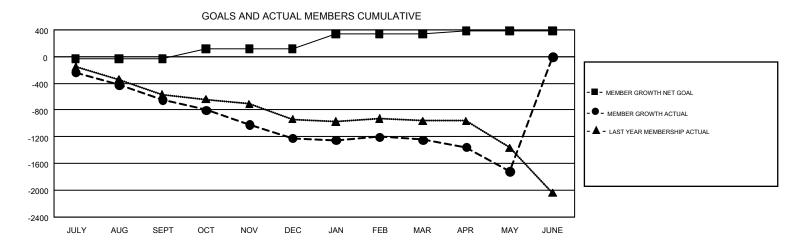

## GMT Constitutional Area 4, Group A

GMT: ANTTI FORSELL

REPORT DOES NOT INCLUDE CLUBS IN UNDISTRICTED AREAS.

| Clubs                 |               |           |               | Members               |                           |                         |                                                    |  |
|-----------------------|---------------|-----------|---------------|-----------------------|---------------------------|-------------------------|----------------------------------------------------|--|
| RESULTS FOR 2017-2018 |               |           |               | RESULTS FOR 2017-2018 |                           |                         |                                                    |  |
| QUARTER               | NEW CLUB GOAL | NEW CLUBS | DROPPED CLUBS | QUARTER               | MEMBER GROWTH NET<br>GOAL | MEMBER GROWTH<br>ACTUAL | DROPPED<br>MEMBERS ACTUAL<br>(including transfers) |  |
| JULY/AUG/SEPT         | 1             | 1         | 19            | JULY/AUG/SEPT         | -35                       | 471                     | 1,011                                              |  |
| OCT/NOV/DEC           | 5             | 1         | 11            | OCT/NOV/DEC           | 155                       | 770                     | 1,279                                              |  |
| JAN/FEB/MAR           | 10            | 1         | 9             | JAN/FEB/MAR           | 223                       | 1,127                   | 1,031                                              |  |
| APR/MAY/JUNE          | 10            | 0         | 2             | APR/MAY/JUNE          | 44                        | 434                     | 885                                                |  |