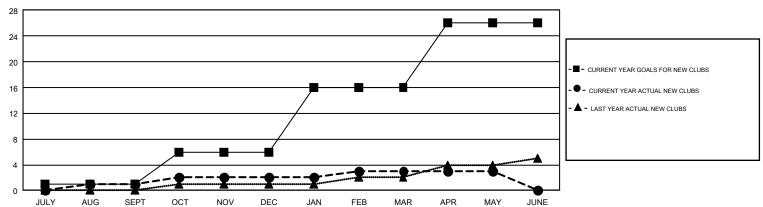

## GMT Constitutional Area 4, Group A

GMT: ANTTI FORSELL

REPORT DOES NOT INCLUDE CLUBS IN UNDISTRICTED AREAS.

| Clubs                 |               |           |               | Members               |                           |                         |                                                    |  |
|-----------------------|---------------|-----------|---------------|-----------------------|---------------------------|-------------------------|----------------------------------------------------|--|
| RESULTS FOR 2017-2018 |               |           |               | RESULTS FOR 2017-2018 |                           |                         |                                                    |  |
| QUARTER               | NEW CLUB GOAL | NEW CLUBS | DROPPED CLUBS | QUARTER               | MEMBER GROWTH NET<br>GOAL | MEMBER GROWTH<br>ACTUAL | DROPPED<br>MEMBERS ACTUAL<br>(including transfers) |  |
| JULY/AUG/SEPT         | 1             | 1         | 19            | JULY/AUG/SEPT         | -35                       | 471                     | 1,011                                              |  |
| OCT/NOV/DEC           | 5             | 1         | 11            | OCT/NOV/DEC           | 155                       | 770                     | 1,279                                              |  |
| JAN/FEB/MAR           | 10            | 1         | 9             | JAN/FEB/MAR           | 223                       | 1,127                   | 1,031                                              |  |
| APR/MAY/JUNE          | 10            | 0         | 2             | APR/MAY/JUNE          | 44                        | 434                     | 885                                                |  |